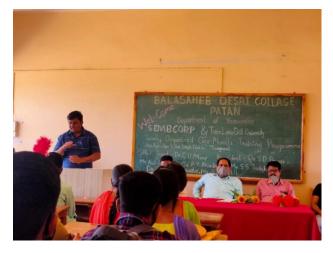

### **Report of the Programme:**

Department of Economics organized one month training programme for 100 students to give them knowledge about Indian agriculture & livestock. Students enthusiastically participate in such training programme. Monday, 1<sup>st</sup> March we organized inauguration of programme. Dr. C. U. Mane was Recourse person; he delivered talk about India's present situation of agriculture & livestock. Dr. S. D. Pawar the principal of our college expressed their own experience about Poultry & Goat farming. Dr. G. S. Pattebahadur welcomes all and says about introduction of this training programme. Dr. P.Y. Phadnis propose vote of thanks. Mr. Anil Gawde, KUBER Solutions, Mr. Saurabh Sinha, SEMBCORP ltd. was present as a representative of CSR Fund. Mr. S. S. Tadakhe & Mr. S. P. Patil was helped us to arrange such programme.