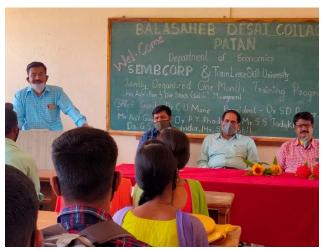

### **Report of the Programme:**

Department of Economics organized one month training programme for 100 students to give them knowledge about Indian agriculture & livestock. Students enthusiastically participate in such training programme. Monday, 1<sup>st</sup> March we organized inauguration of programme. Dr. C. U. Mane was Recourse person; he delivered talk about India's present situation of agriculture & livestock. Dr. S. D. Pawar the principal of our college expressed their own experience about Poultry & Goat farming. Dr. G. S. Pattebahadur welcomes all and says about introduction of this training programme. Dr. P.Y. Phadnis propose vote of thanks. Mr. Anil Gawde, KUBER Solutions, Mr. Saurabh Sinha, SEMBCORP ltd. was present as a representative of CSR Fund. Mr. S. S. Tadakhe & Mr. S. P. Patil was helped us to arrange such programme.